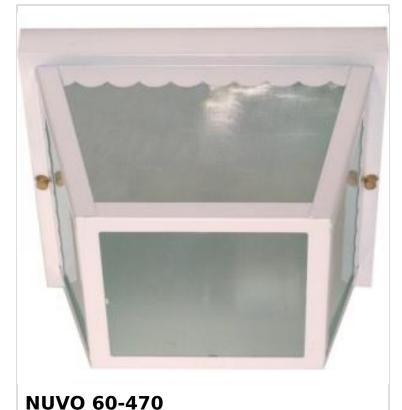

## SATCO NUVO

Project Name

ocation

Prepared By

Notes

2 LT 10" CARPORT FLUSH FIXTURE

ww1 04-09-2025 00:05:2

| General                   |         |  |
|---------------------------|---------|--|
| Status                    | Active  |  |
| Finish                    | White   |  |
| Style                     | Utility |  |
| Number of Lamps           | 2       |  |
| Height (in.)              | 5       |  |
| Width (in.)               | 9.25    |  |
| Length (in.)              | 9.25    |  |
| Indoor or Outdoor Fixture | Outdoor |  |