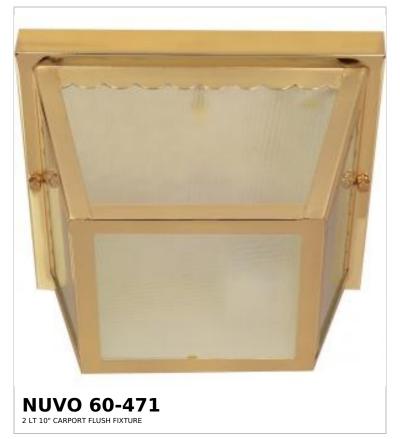

## SATCO NUVO

Project Name

Prepared By

Notes

| General                   |                |  |
|---------------------------|----------------|--|
| Status                    | Active         |  |
| Finish                    | Polished Brass |  |
| Style                     | Utility        |  |
| Number of Lamps           | 2              |  |
| Height (in.)              | 5              |  |
| Width (in.)               | 9.25           |  |
| Length (in.)              | 9.25           |  |
| Indoor or Outdoor Fixture | Outdoor        |  |

| Base               | Medium                                                                             |
|--------------------|------------------------------------------------------------------------------------|
| Bulb Type          | Lamp Dependent                                                                     |
| Max Wattage        | 60W                                                                                |
| Voltage            | 120V                                                                               |
| Bulb Included      | No                                                                                 |
| Dimmable           | Lamp Dependent                                                                     |
| Dimming Note       | Dimming requirements and compatible dimmers are dependent on the light bulb(s used |
| Glass Description  | Frost                                                                              |
| Fabric Description | Frosted                                                                            |
| Weight (lb.)       | 3.87                                                                               |
| Sloped Ceiling     | Yes                                                                                |
| Fixture Type       | Flush Mount                                                                        |
| Fixture Material   | Steel                                                                              |