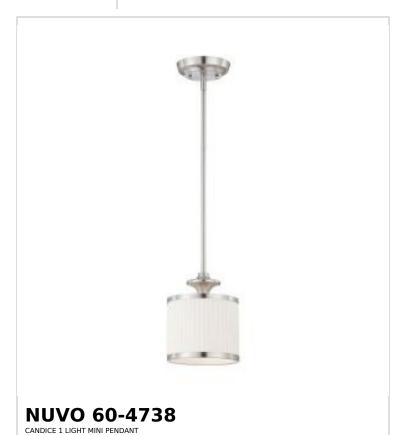

## SATCO NUVO

Project Name

ocation Prepared By

Notes

vw1 04-02-2025 00:35:0

| General                   |                |  |
|---------------------------|----------------|--|
| Status                    | Active         |  |
| Collection                | Candice        |  |
| Finish                    | Brushed Nickel |  |
| Style                     | Contemporary   |  |
| Number of Lamps           | 1              |  |
| Height (in.)              | 9.25           |  |
| Width (in.)               | 7              |  |
| Indoor or Outdoor Fixture | Indoor         |  |

| Base             | Medium                                                                              |
|------------------|-------------------------------------------------------------------------------------|
| Bulb Type        | Lamp Dependent                                                                      |
| Max Wattage      | 60W                                                                                 |
| Voltage          | 120V                                                                                |
| Bulb Included    | No                                                                                  |
| Dimmable         | Lamp Dependent                                                                      |
| Dimming Note     | Dimming requirements and compatible dimmers are dependent on the light bulb(s) used |
| Weight (lb.)     | 3.78                                                                                |
| Sloped Ceiling   | Yes 90 degree canopy incl                                                           |
| Fixture Type     | Mini Pendant                                                                        |
| Fixture Material | Glass / Metal                                                                       |

| Dimensions                          |        |
|-------------------------------------|--------|
| Back Plate or Canopy Height (in.)   | 1.26   |
| Back Plate or Canopy Diameter (in.) | 5.51   |
| Stem Length                         | 36 in. |