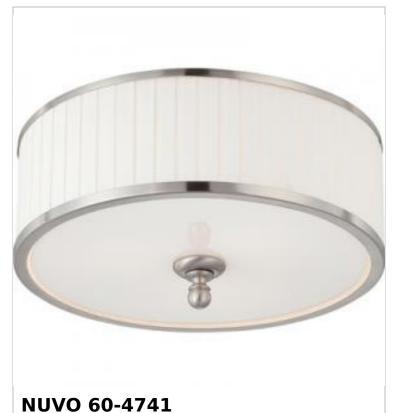

## SATCO NUVO

Project Name

ocation Prepared By

Notes

CANDICE 3 LIGHT FLUSH DOME

www1 03-31-2025 00:32:

| General                   |                |
|---------------------------|----------------|
| Status                    | Active         |
| Collection                | Candice        |
| Finish                    | Brushed Nickel |
| Style                     | Contemporary   |
| Number of Lamps           | 3              |
| Height (in.)              | 7.5            |
| Width (in.)               | 15             |
| Indoor or Outdoor Fixture | Indoor         |