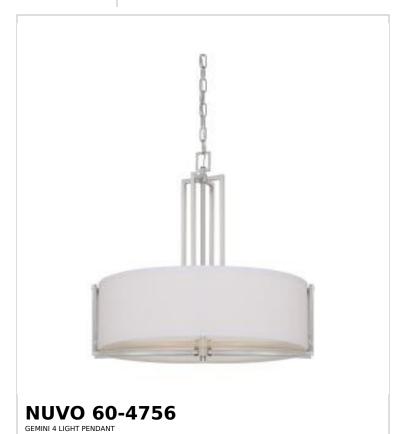

## SATCO NUVO

Project Name

ocation Prepared By

Notes

ww] 04-02-2025 00:35:0

| General                   |                |  |
|---------------------------|----------------|--|
| Status                    | Active         |  |
| Collection                | Gemini         |  |
| Finish                    | Brushed Nickel |  |
| Style                     | Contemporary   |  |
| Number of Lamps           | 4              |  |
| Height (in.)              | 22.88          |  |
| Width (in.)               | 23.5           |  |
| Indoor or Outdoor Fixture | Indoor         |  |