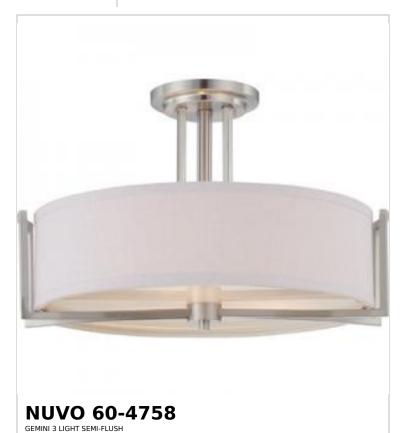

## SATCO NUVO

Project Name

ocation Prepared By

Notes

www] 05-28-2025 22:10:3

| General                   |                |  |
|---------------------------|----------------|--|
| Status                    | Active         |  |
| Collection                | Gemini         |  |
| Finish                    | Brushed Nickel |  |
| Style                     | Contemporary   |  |
| Number of Lamps           | 3              |  |
| Height (in.)              | 12.25          |  |
| Width (in.)               | 18.38          |  |
| Indoor or Outdoor Fixture | Indoor         |  |