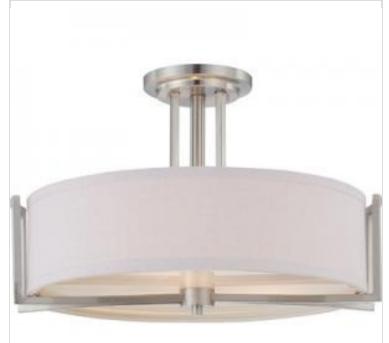

## SATCO' NUVO

General

Project Name

Location Prepared By

| Status                    | Active                                                                                    |
|---------------------------|-------------------------------------------------------------------------------------------|
| Collection                | Gemini                                                                                    |
| Finish                    | Brushed Nickel                                                                            |
| Style                     | Contemporary                                                                              |
| Number of Lamps           | 3                                                                                         |
| Height (in.)              | 12.25                                                                                     |
| Width (in.)               | 18.38                                                                                     |
| Indoor or Outdoor Fixture | Indoor                                                                                    |
| Specifications            |                                                                                           |
| Base                      | Medium                                                                                    |
| Bulb Type                 | Lamp Dependent                                                                            |
| Max Wattage               | 60W                                                                                       |
| Voltage                   | 120V                                                                                      |
| Bulb Included             | No                                                                                        |
| Dimmable                  | Lamp Dependent                                                                            |
| Dimming Note              | Dimming requirements and compatible<br>dimmers are dependent on the light bulb(s)<br>used |
| Weight (lb.)              | 9.14                                                                                      |
| Sloped Ceiling            | Yes with Pendant Conv Kit                                                                 |
| Fixture Type              | Semi Flush                                                                                |
| Fixture Material          | Glass / Steel                                                                             |
| Compliance                |                                                                                           |
| Safety Listing            | cULus                                                                                     |
| Location Rating           | Dry                                                                                       |
| UL Application            | Ceiling                                                                                   |
| ENERGY STAR               | No                                                                                        |
| DLC Approved              | No                                                                                        |
| California Status         | Lawful for sale in California                                                             |
| Title 20 / 24 Status      | Lawful for sale                                                                           |
| California Prop 65        | Lead                                                                                      |
| RoHS Compliant            | Yes                                                                                       |
| Additional Information    |                                                                                           |
| Warranty                  | 1-Year                                                                                    |

NUVO 60-4758 GEMINI 3 LIGHT SEMI-FLUSH

Notes