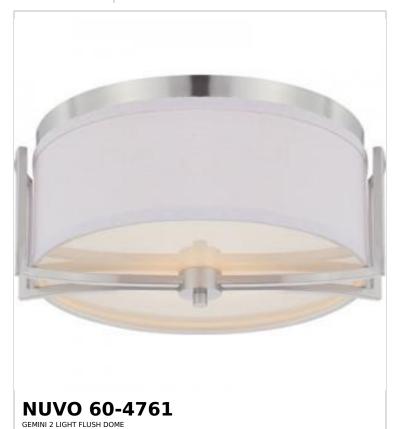

## SATCO NUVO

Project Name

ocation Prepared By

Notes

www] 07-14-2025 00:50:

| Status                    | Active         |  |
|---------------------------|----------------|--|
| Collection                | Gemini         |  |
| Finish                    | Brushed Nickel |  |
| Style                     | Contemporary   |  |
| Number of Lamps           | 2              |  |
| Height (in.)              | 7.13           |  |
| Width (in.)               | 14.75          |  |
| Indoor or Outdoor Fixture | Indoor         |  |