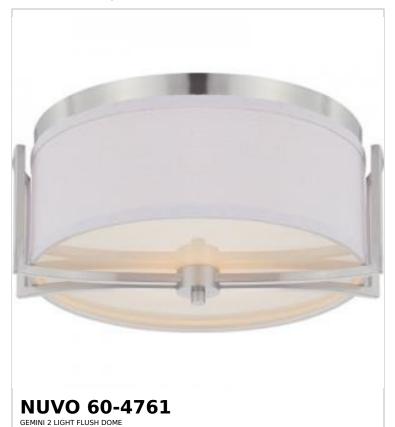

## SATCO NUVO

Project Name

ocation Prepared By

Notes

ww] 05-12-2025 02:41:5

| General                   |                |  |  |  |
|---------------------------|----------------|--|--|--|
| Status                    | Active         |  |  |  |
| Collection                | Gemini         |  |  |  |
| Finish                    | Brushed Nickel |  |  |  |
| Style                     | Contemporary   |  |  |  |
| Number of Lamps           | 2              |  |  |  |
| Height (in.)              | 7.13           |  |  |  |
| Width (in.)               | 14.75          |  |  |  |
| Indoor or Outdoor Fixture | Indoor         |  |  |  |