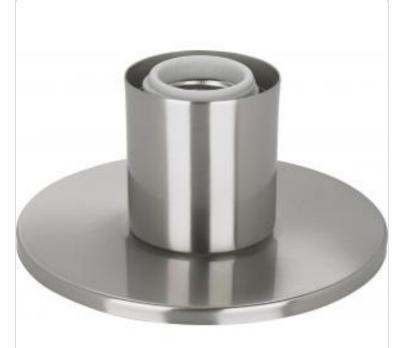

## NUVO 60-4801 1LT DUAL SURFACE MOUNT - E26

Notes

| Status                              | Active                                                                                    |
|-------------------------------------|-------------------------------------------------------------------------------------------|
| Finish                              | Brushed Nickel                                                                            |
| Style                               | Contemporary                                                                              |
| Number of Lamps                     | 1                                                                                         |
| Width (in.)                         | 5                                                                                         |
| Extension (in.)                     | 2.38                                                                                      |
| Indoor or Outdoor Fixture           | Indoor                                                                                    |
| Specifications                      |                                                                                           |
| Base                                | Medium                                                                                    |
| Bulb Type                           | Lamp Dependent                                                                            |
| Max Wattage                         | 60W                                                                                       |
| Voltage                             | 120V                                                                                      |
| Bulb Included                       | No                                                                                        |
| Dimmable                            | Lamp Dependent                                                                            |
| Dimming Note                        | Dimming requirements and compatible<br>dimmers are dependent on the light bulb(s)<br>used |
| Weight (lb.)                        | 0.65                                                                                      |
| Sloped Ceiling                      | Yes                                                                                       |
| Up/Down Installation                | Universal                                                                                 |
| Fixture Type                        | Flush Mount                                                                               |
| Fixture Material                    | Steel                                                                                     |
| Dimensions                          |                                                                                           |
| Back Plate or Canopy Diameter (in.) | 5                                                                                         |
| Compliance                          |                                                                                           |
| Safety Listing                      | cULus                                                                                     |
| Location Rating                     | Damp                                                                                      |
| UL Application                      | Ceiling / Wall                                                                            |
| ENERGY STAR                         | No                                                                                        |
| DLC Approved                        | No                                                                                        |
| ADA Compliant                       | No                                                                                        |
| California Status                   | Lawful for sale in California                                                             |
| Title 20 / 24 Status                | Lawful for sale                                                                           |
| California Prop 65                  | Lead                                                                                      |
| RoHS Compliant                      | Yes                                                                                       |
| Additional Information              |                                                                                           |
| 14/                                 | 1. Мана                                                                                   |