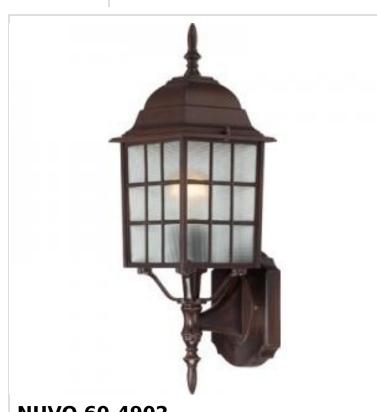

## SATCO' NUVO

Project Name

Prepared By

NUVO 60-4902 ADAMS 1 LGT 18" OUTOOR WALL

Notes

| General                           |                                                                                           |
|-----------------------------------|-------------------------------------------------------------------------------------------|
| Status                            | Active                                                                                    |
| Collection                        | Adams                                                                                     |
| Finish                            | Rustic Bronze                                                                             |
| Style                             | Transitional                                                                              |
| Number of Lamps                   | 1                                                                                         |
| Height (in.)                      | 18.25                                                                                     |
| Width (in.)                       | 6.13                                                                                      |
| Extension (in.)                   | 6.88                                                                                      |
| Indoor or Outdoor Fixture         | Outdoor                                                                                   |
| Specifications                    |                                                                                           |
| Base                              | Medium                                                                                    |
| Bulb Type                         | Lamp Dependent                                                                            |
| Max Wattage                       | 100W                                                                                      |
| Voltage                           | 120V                                                                                      |
| Bulb Included                     | No                                                                                        |
| Dimmable                          | Lamp Dependent                                                                            |
| Dimming Note                      | Dimming requirements and compatible<br>dimmers are dependent on the light bulb(s)<br>used |
| Glass Description                 | Frost                                                                                     |
| Weight (lb.)                      | 1.25                                                                                      |
| Fixture Type                      | Wall Lantern                                                                              |
| Fixture Material                  | Aluminum                                                                                  |
| Dimensions                        |                                                                                           |
| Back Plate or Canopy Width (in.)  | 4.53                                                                                      |
| Back Plate or Canopy Height (in.) | 5.91                                                                                      |
| Top to Outlet                     | 13.75                                                                                     |
| Compliance                        |                                                                                           |
| Safety Listing                    | cULus                                                                                     |
| Location Rating                   | Wet                                                                                       |
| UL Application                    | Wall                                                                                      |
| ENERGY STAR                       | No                                                                                        |
| DLC Approved                      | No                                                                                        |
| ADA Compliant                     | No                                                                                        |
| California Status                 | Lawful for sale in California                                                             |
| Title 20 / 24 Status              | Lawful for sale                                                                           |
| California Prop 65                | Lead                                                                                      |
| RoHS Compliant                    | Yes                                                                                       |
| Additional Information            |                                                                                           |
| Warranty                          | 1-Year                                                                                    |