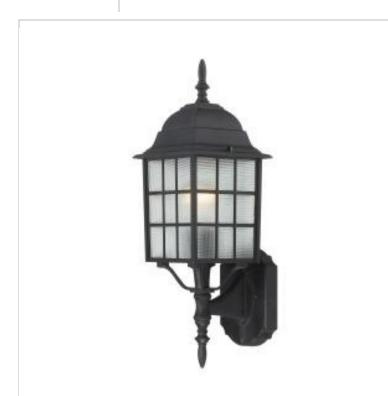

## NUVO 60-4903

ADAMS 1 LGT 18" OUTOOR WALL

Notes

| General                           |                                                                                           |
|-----------------------------------|-------------------------------------------------------------------------------------------|
| Status                            | Active                                                                                    |
| Collection                        | Adams                                                                                     |
| Finish                            | Textured Black                                                                            |
| Style                             | Transitional                                                                              |
| Number of Lamps                   | 1                                                                                         |
| Height (in.)                      | 18.25                                                                                     |
| Width (in.)                       | 6.13                                                                                      |
| Extension (in.)                   | 6.88                                                                                      |
| Indoor or Outdoor Fixture         | Outdoor                                                                                   |
| Specifications                    |                                                                                           |
| Base                              | Medium                                                                                    |
| Bulb Type                         | Lamp Dependent                                                                            |
| Max Wattage                       | 100W                                                                                      |
| Voltage                           | 120V                                                                                      |
| Bulb Included                     | No                                                                                        |
| Dimmable                          | Lamp Dependent                                                                            |
| Dimming Note                      | Dimming requirements and compatible<br>dimmers are dependent on the light bulb(s)<br>used |
| Glass Description                 | Frost                                                                                     |
| Weight (lb.)                      | 1.25                                                                                      |
| Fixture Type                      | Wall Lantern                                                                              |
| Fixture Material                  | Aluminum                                                                                  |
| Dimensions                        |                                                                                           |
| Back Plate or Canopy Width (in.)  | 4.53                                                                                      |
| Back Plate or Canopy Height (in.) | 5.91                                                                                      |
| Top to Outlet                     | 13.75                                                                                     |
| Compliance                        |                                                                                           |
| Safety Listing                    | cULus                                                                                     |
| Location Rating                   | Wet                                                                                       |
| UL Application                    | Wall                                                                                      |
| ENERGY STAR                       | No                                                                                        |
| DLC Approved                      | No                                                                                        |
| ADA Compliant                     | No                                                                                        |
| California Status                 | Lawful for sale in California                                                             |
| Title 20 / 24 Status              | Lawful for sale                                                                           |
| California Prop 65                | Lead                                                                                      |
| RoHS Compliant                    | Yes                                                                                       |
| Additional Information            |                                                                                           |
| Wernert                           | 1 Veer                                                                                    |