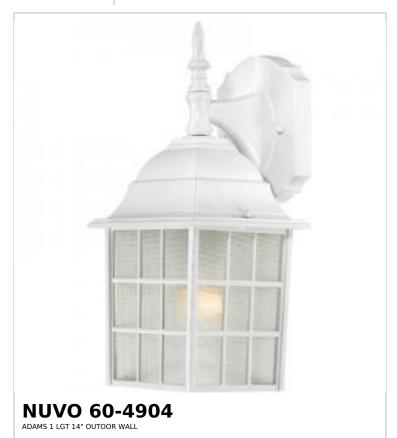

## SATCO NUVO

Project Name

ocation Prepared By

Notes

rw1 04-09-2025 00:05:2

| Status                    | Active       |
|---------------------------|--------------|
| Collection                | Adams        |
| Finish                    | White        |
| Style                     | Transitional |
| Number of Lamps           | 1            |
| Height (in.)              | 13.75        |
| Width (in.)               | 6.13         |
| Extension (in.)           | 6.88         |
| Indoor or Outdoor Fixture | Outdoor      |

| Specifications    |                                                                                     |
|-------------------|-------------------------------------------------------------------------------------|
| Base              | Medium                                                                              |
| Bulb Type         | Lamp Dependent                                                                      |
| Max Wattage       | 100W                                                                                |
| Voltage           | 120V                                                                                |
| Bulb Included     | No                                                                                  |
| Dimmable          | Lamp Dependent                                                                      |
| Dimming Note      | Dimming requirements and compatible dimmers are dependent on the light bulb(s) used |
| Glass Description | Frost                                                                               |
| Weight (lb.)      | 1.05                                                                                |
| Fixture Type      | Wall Lantern                                                                        |
| Fixture Material  | Aluminum                                                                            |

| Dimensions                        |      |
|-----------------------------------|------|
| Back Plate or Canopy Width (in.)  | 4.53 |
| Back Plate or Canopy Height (in.) | 5.91 |
| Top to Outlet                     | 9.63 |