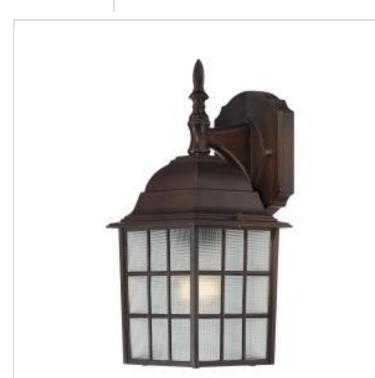

## NUVO 60-4905

ADAMS 1 LGT 14" OUTOOR WALL

Notes

| General                           |                                                                                           |
|-----------------------------------|-------------------------------------------------------------------------------------------|
| Status                            | Active                                                                                    |
| Collection                        | Adams                                                                                     |
| Finish                            | Rustic Bronze                                                                             |
| Style                             | Transitional                                                                              |
| Number of Lamps                   | 1                                                                                         |
| Height (in.)                      | 13.75                                                                                     |
| Width (in.)                       | 6.13                                                                                      |
| Extension (in.)                   | 6.88                                                                                      |
| Indoor or Outdoor Fixture         | Outdoor                                                                                   |
| Specifications                    |                                                                                           |
| Base                              | Medium                                                                                    |
| Bulb Type                         | Lamp Dependent                                                                            |
| Max Wattage                       | 100W                                                                                      |
| Voltage                           | 120V                                                                                      |
| Bulb Included                     | No                                                                                        |
| Dimmable                          | Lamp Dependent                                                                            |
| Dimming Note                      | Dimming requirements and compatible<br>dimmers are dependent on the light bulb(s)<br>used |
| Glass Description                 | Frost                                                                                     |
| Weight (lb.)                      | 1.05                                                                                      |
| Fixture Type                      | Wall Lantern                                                                              |
| Fixture Material                  | Aluminum                                                                                  |
| Dimensions                        |                                                                                           |
| Back Plate or Canopy Width (in.)  | 4.53                                                                                      |
| Back Plate or Canopy Height (in.) | 5.91                                                                                      |
| Top to Outlet                     | 9.63                                                                                      |
| Compliance                        |                                                                                           |
| Safety Listing                    | cULus                                                                                     |
| Location Rating                   | Wet                                                                                       |
| UL Application                    | Wall                                                                                      |
| ENERGY STAR                       | No                                                                                        |
| DLC Approved                      | No                                                                                        |
| ADA Compliant                     | No                                                                                        |
| California Status                 | Lawful for sale in California                                                             |
| Title 20 / 24 Status              | Lawful for sale                                                                           |
| California Prop 65                | Lead                                                                                      |
| RoHS Compliant                    | Yes                                                                                       |
| Additional Information            |                                                                                           |
| Warranty                          | 1 Yoor                                                                                    |