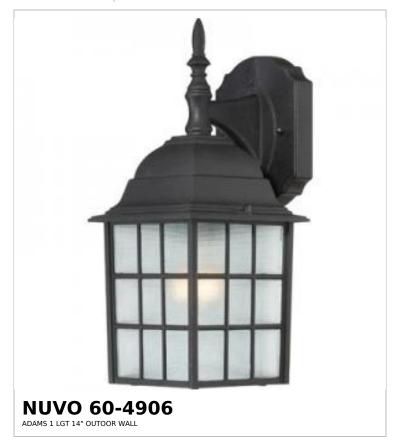

## SATCO NUVO

Project Name

ocation Prepared By

Notes

ww1 06-05-2025 02:32:

| Status                    | Active         |  |
|---------------------------|----------------|--|
| Collection                | Adams          |  |
| Finish                    | Textured Black |  |
| Style                     | Transitional   |  |
| Number of Lamps           | 1              |  |
| Height (in.)              | 13.75          |  |
| Width (in.)               | 6.13           |  |
| Extension (in.)           | 6.88           |  |
| Indoor or Outdoor Fixture | Outdoor        |  |