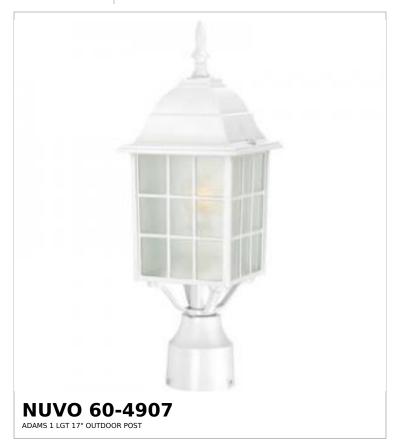

## SATCO NUVO

Project Name

ocation Prepared By

Notes

ww] 09-04-2025 01:18:

| General                   |              |  |
|---------------------------|--------------|--|
| Status                    | Active       |  |
| Collection                | Adams        |  |
| Finish                    | White        |  |
| Style                     | Transitional |  |
| Number of Lamps           | 1            |  |
| Height (in.)              | 18.25        |  |
| Width (in.)               | 6.13         |  |
| Length (in.)              | 6.13         |  |
| Indoor or Outdoor Fixture | Outdoor      |  |

| Specifications    |                                                                                     |
|-------------------|-------------------------------------------------------------------------------------|
| Base              | Medium                                                                              |
| Bulb Type         | Lamp Dependent                                                                      |
| Max Wattage       | 100W                                                                                |
| Voltage           | 120V                                                                                |
| Bulb Included     | No                                                                                  |
| Dimmable          | Lamp Dependent                                                                      |
| Dimming Note      | Dimming requirements and compatible dimmers are dependent on the light bulb(s) used |
| Glass Description | Frost                                                                               |
| Weight (lb.)      | 1.05                                                                                |
| Fixture Type      | Post Lantern                                                                        |
| Fixture Material  | Aluminum                                                                            |