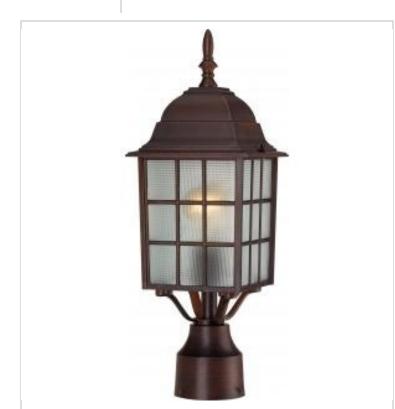

## SATCO NUVO

Project Name

Location

Prepared By

**NUVO 60-4908** ADAMS 1 LGT 17" OUTDOOR POST

Notes

| Status                    | Active                                                                                    |
|---------------------------|-------------------------------------------------------------------------------------------|
| Collection                | Adams                                                                                     |
| Finish                    | Rustic Bronze                                                                             |
| Style                     | Transitional                                                                              |
| Number of Lamps           | 1                                                                                         |
| Height (in.)              | 18.25                                                                                     |
| Width (in.)               | 6.13                                                                                      |
| Length (in.)              | 6.13                                                                                      |
| Indoor or Outdoor Fixture | Outdoor                                                                                   |
| Specifications            |                                                                                           |
| Base                      | Medium                                                                                    |
| Bulb Type                 | Lamp Dependent                                                                            |
| Max Wattage               | 100W                                                                                      |
| Voltage                   | 120V                                                                                      |
| Bulb Included             | No                                                                                        |
| Dimmable                  | Lamp Dependent                                                                            |
| Dimming Note              | Dimming requirements and compatible<br>dimmers are dependent on the light bulb(s)<br>used |
| Glass Description         | Frost                                                                                     |
| Weight (lb.)              | 1.05                                                                                      |
| Fixture Type              | Post Lantern                                                                              |
| Fixture Material          | Aluminum                                                                                  |
| Dimensions                |                                                                                           |
| Fitter Size               | 3 in.                                                                                     |
| Compliance                |                                                                                           |
| Safety Listing            | cULus                                                                                     |
| Location Rating           | Wet                                                                                       |
| Energy Star               | No                                                                                        |
| DLC Approved              | No                                                                                        |
| California Status         | Lawful for sale in California                                                             |
| Title 20 / 24 Status      | Lawful for sale                                                                           |
| California Prop 65        | Lead                                                                                      |
| RoHS Compliant            | Yes                                                                                       |