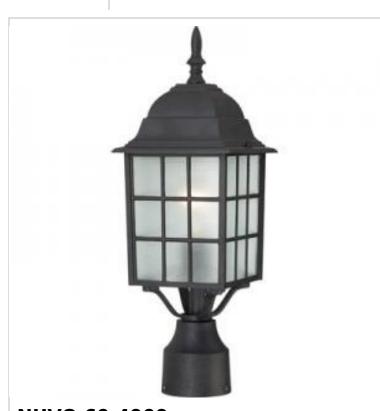

## SATCO' NUVO

Project Name

Prepared By

NUVO 60-4909 ADAMS 1 LGT 17" OUTDOOR POST

Notes

| General                   |                                                                                           |
|---------------------------|-------------------------------------------------------------------------------------------|
| Status                    | Active                                                                                    |
| Collection                | Adams                                                                                     |
| Finish                    | Textured Black                                                                            |
| Style                     | Transitional                                                                              |
| Number of Lamps           | 1                                                                                         |
| Height (in.)              | 18.25                                                                                     |
| Width (in.)               | 6.13                                                                                      |
| Length (in.)              | 6.13                                                                                      |
| Indoor or Outdoor Fixture | Outdoor                                                                                   |
| Specifications            |                                                                                           |
| Base                      | Medium                                                                                    |
| Bulb Type                 | Lamp Dependent                                                                            |
| Max Wattage               | 100W                                                                                      |
| Voltage                   | 120V                                                                                      |
| Bulb Included             | No                                                                                        |
| Dimmable                  | Lamp Dependent                                                                            |
| Dimming Note              | Dimming requirements and compatible<br>dimmers are dependent on the light bulb(s)<br>used |
| Glass Description         | Frost                                                                                     |
| Weight (lb.)              | 1.05                                                                                      |
| Fixture Type              | Post Lantern                                                                              |
| Fixture Material          | Glass / Metal                                                                             |
| Dimensions                |                                                                                           |
| Fitter Size               | 3 in.                                                                                     |
| Compliance                |                                                                                           |
| Safety Listing            | cULus - Listed                                                                            |
| Location Rating           | Wet                                                                                       |
| Energy Star               | No                                                                                        |
| DLC Approved              | No                                                                                        |
| California Status         | Lawful for sale in California                                                             |
| Title 20 / 24 Status      | Lawful for sale                                                                           |
| California Prop 65        | Lead                                                                                      |
| RoHS Compliant            | Yes                                                                                       |
| Additional Information    |                                                                                           |