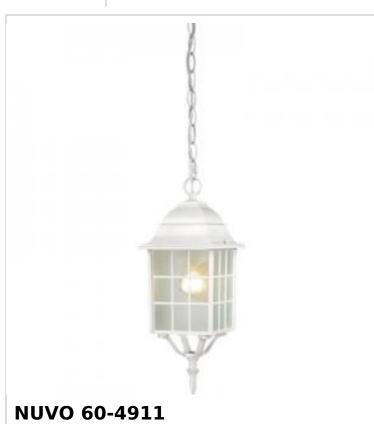

## SATCO' NUVO

Project Name

Prepared By

ADAMS 1 LGT OUTDOOR HANGING

Notes

| General                             |                                                                                           |
|-------------------------------------|-------------------------------------------------------------------------------------------|
| Status                              | Active                                                                                    |
| Collection                          | Adams                                                                                     |
| Finish                              | White                                                                                     |
| Style                               | Transitional                                                                              |
| Number of Lamps                     | 1                                                                                         |
| Height (in.)                        | 15.75                                                                                     |
| Width (in.)                         | 6.13                                                                                      |
| Length (in.)                        | 6.13                                                                                      |
| Indoor or Outdoor Fixture           | Outdoor                                                                                   |
| Specifications                      |                                                                                           |
| Base                                | Medium                                                                                    |
| Bulb Type                           | Lamp Dependent                                                                            |
| Max Wattage                         | 100W                                                                                      |
| Voltage                             | 120V                                                                                      |
| Bulb Included                       | No                                                                                        |
| Dimmable                            | Lamp Dependent                                                                            |
| Dimming Note                        | Dimming requirements and compatible<br>dimmers are dependent on the light bulb(s)<br>used |
| Glass Description                   | Frost                                                                                     |
| Weight (lb.)                        | 1.35                                                                                      |
| Sloped Ceiling                      | Yes                                                                                       |
| Fixture Type                        | Hanging Lantern                                                                           |
| Fixture Material                    | Aluminum                                                                                  |
| Dimensions                          |                                                                                           |
| Back Plate or Canopy Height (in.)   | 0.98                                                                                      |
| Back Plate or Canopy Diameter (in.) | 4.72                                                                                      |
| Chain Length                        | 48 in.                                                                                    |
| Compliance                          |                                                                                           |
| Safety Listing                      | cULus                                                                                     |
| Location Rating                     | Damp                                                                                      |
| UL Application                      | Ceiling                                                                                   |
| ENERGY STAR                         | No                                                                                        |
| DLC Approved                        | No                                                                                        |
| California Status                   | Lawful for sale in California                                                             |
| Title 20 / 24 Status                | Lawful for sale                                                                           |
| California Prop 65                  | Lead                                                                                      |
| RoHS Compliant                      | Yes                                                                                       |
| Additional Information              |                                                                                           |
|                                     |                                                                                           |
| Includes                            | (1) 48 Inch Chain; (1) 12 Foot Wire                                                       |