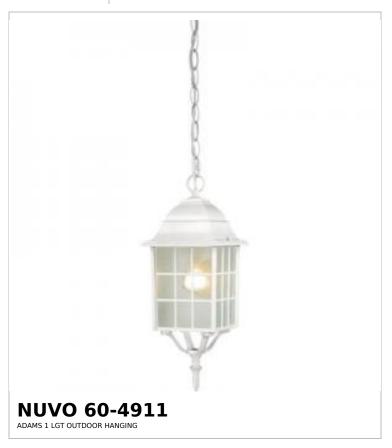

## SATCO NUVO

Project Name

ocation Prepared By

Notes

rw1 02-19-2025 00:59:3

| Status                    | Active       |
|---------------------------|--------------|
| Collection                | Adams        |
| Finish                    | White        |
| Style                     | Transitional |
| Number of Lamps           | 1            |
| Height (in.)              | 15.75        |
| Width (in.)               | 6.13         |
| Length (in.)              | 6.13         |
| Indoor or Outdoor Fixture | Outdoor      |

| Specifications    |                                                                                     |
|-------------------|-------------------------------------------------------------------------------------|
| Base              | Medium                                                                              |
| Bulb Type         | Lamp Dependent                                                                      |
| Max Wattage       | 100W                                                                                |
| Voltage           | 120V                                                                                |
| Bulb Included     | No                                                                                  |
| Dimmable          | Lamp Dependent                                                                      |
| Dimming Note      | Dimming requirements and compatible dimmers are dependent on the light bulb(s) used |
| Glass Description | Frost                                                                               |
| Weight (lb.)      | 1.35                                                                                |
| Sloped Ceiling    | Yes                                                                                 |
| Fixture Type      | Hanging Lantern                                                                     |
| Fixture Material  | Aluminum                                                                            |

| Dimensions                          |        |
|-------------------------------------|--------|
| Back Plate or Canopy Height (in.)   | 0.98   |
| Back Plate or Canopy Diameter (in.) | 4.72   |
| Chain Length                        | 48 in. |