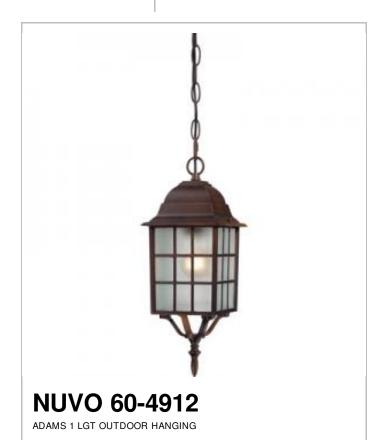

## SATCO' NUVO

Project Name

Location

Prepared By

Notes

[www] 01-15-2024 02:40:04

| General                                |                                        |
|----------------------------------------|----------------------------------------|
| Status                                 | Active                                 |
| Collection                             | Adams                                  |
| Finish                                 | Rustic Bronze                          |
| Style                                  | Transitional                           |
| Number of Lamps                        | 1                                      |
| Height (in.)                           | 15.75                                  |
| Width (in.)                            | 6.13                                   |
| Length (in.)                           | 6.13                                   |
| Indoor or Outdoor Fixture              | Outdoor                                |
| Specifications                         |                                        |
| Base                                   | Medium                                 |
| Bulb Type                              | Incandescent                           |
| Max Wattage                            | 100W                                   |
| Voltage                                | 120V                                   |
| Bulb Included                          | No                                     |
| Glass Description                      | Frost                                  |
| Weight (lb.)                           | 1.35                                   |
| Sloped Ceiling                         | Yes                                    |
| Fixture Type                           | Hanging Lantern                        |
| Fixture Material                       | Aluminum                               |
| Dimensions                             |                                        |
| Back Plate or Canopy Height (in.)      | 0.98                                   |
| Back Plate or Canopy Diameter<br>(in.) | 4.72                                   |
| Chain Length                           | 48 in.                                 |
| Compliance                             |                                        |
| Safety Listing                         | cULus                                  |
| Location Rating                        | Damp                                   |
| UL Application                         | Ceiling                                |
| Energy Star                            | No                                     |
| DLC Approved                           | No                                     |
| CA T20 / T24 Rationale                 | T20 Exempt - Fixtures Not<br>Regulated |
| California Status                      | Lawful for sale in California          |
| Title 20 / 24 Status                   | Lawful for sale                        |
| California Prop 65                     | Lead                                   |
| RoHS Compliant                         | Yes                                    |
| Additional Information                 |                                        |
|                                        |                                        |
| Includes                               | (1) 48 inch Chain; (1) 12 foot Wire    |