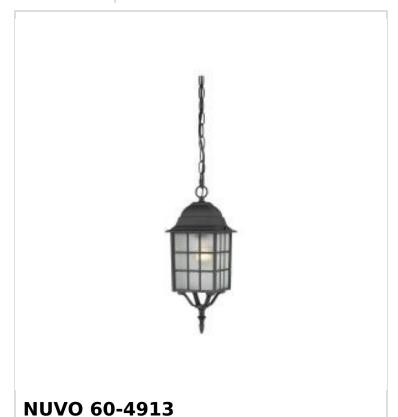

Project Name

ocation Prepared By

Notes

ADAMS 1 LGT OUTDOOR HANGING

vw1 05-05-2025 00:02:5

| Status                    | Active         |  |
|---------------------------|----------------|--|
| Collection                | Adams          |  |
| Finish                    | Textured Black |  |
| Style                     | Transitional   |  |
| Number of Lamps           | 1              |  |
| Height (in.)              | 15.75          |  |
| Width (in.)               | 6.13           |  |
| Length (in.)              | 6.13           |  |
| Indoor or Outdoor Fixture | Outdoor        |  |