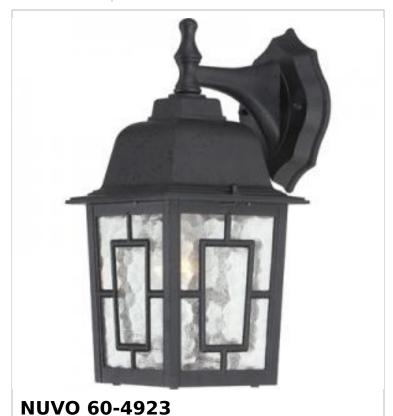

## SATCO NUVO

Project Name

Prepared By

BANYAN 1 LGT 12" OUTDOOR WALL

Notes

| Status                    | Active         |  |
|---------------------------|----------------|--|
| Collection                | Banyan         |  |
| Finish                    | Textured Black |  |
| Style                     | Transitional   |  |
| Number of Lamps           | 1              |  |
| Height (in.)              | 12.25          |  |
| Width (in.)               | 6.13           |  |
| Extension (in.)           | 8              |  |
| Indoor or Outdoor Fixture | Outdoor        |  |