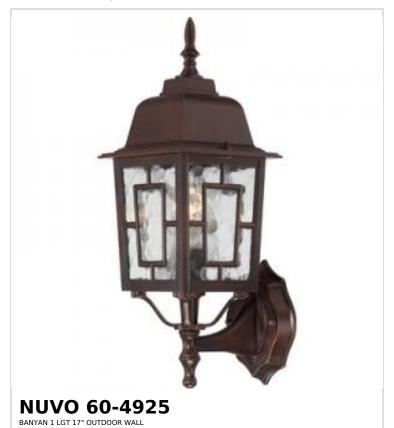

## SATCO NUVO

Project Name

ocation Prepared By

Notes

vw1 05-13-2025 23:26:2

| Status                    | Active        |  |
|---------------------------|---------------|--|
| Collection                | Banyan        |  |
| Finish                    | Rustic Bronze |  |
| Style                     | Transitional  |  |
| Number of Lamps           | 1             |  |
| Height (in.)              | 17            |  |
| Width (in.)               | 6.13          |  |
| Extension (in.)           | 8             |  |
| Indoor or Outdoor Fixture | Outdoor       |  |