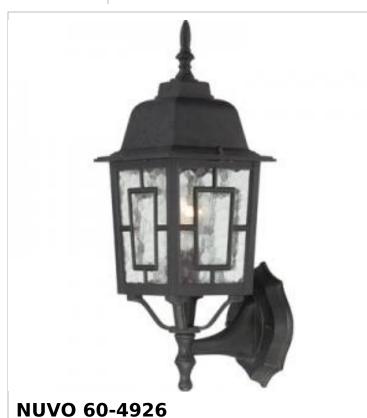

## SATCO' NUVO

Project Name

Prepared By

BANYAN 1 LGT 17" OUTDOOR WALL

Notes

| General                           |                                                                                           |
|-----------------------------------|-------------------------------------------------------------------------------------------|
| Status                            | Active                                                                                    |
| Collection                        | Banyan                                                                                    |
| Finish                            | Textured Black                                                                            |
| Style                             | Transitional                                                                              |
| Number of Lamps                   | 1                                                                                         |
| Height (in.)                      | 17                                                                                        |
| Width (in.)                       | 6.13                                                                                      |
| Extension (in.)                   | 8                                                                                         |
| Indoor or Outdoor Fixture         | Outdoor                                                                                   |
| Specifications                    |                                                                                           |
| Base                              | Medium                                                                                    |
| Bulb Type                         | Lamp Dependent                                                                            |
| Max Wattage                       | 100W                                                                                      |
| Voltage                           | 120V                                                                                      |
| Bulb Included                     | Νο                                                                                        |
| Dimmable                          | Lamp Dependent                                                                            |
| Dimming Note                      | Dimming requirements and compatible<br>dimmers are dependent on the light bulb(s)<br>used |
| Glass Description                 | Clear Water                                                                               |
| Weight (lb.)                      | 3.1                                                                                       |
| Fixture Type                      | Wall Lantern                                                                              |
| Fixture Material                  | Glass / Metal                                                                             |
| Dimensions                        |                                                                                           |
| Back Plate or Canopy Width (in.)  | 4.33                                                                                      |
| Back Plate or Canopy Height (in.) | 5.91                                                                                      |
| Top to Outlet                     | 11.75                                                                                     |
| Compliance                        |                                                                                           |
| Safety Listing                    | cULus                                                                                     |
| Location Rating                   | Wet                                                                                       |
| UL Application                    | Wall                                                                                      |
| ENERGY STAR                       | No                                                                                        |
| DLC Approved                      | No                                                                                        |
| ADA Compliant                     | No                                                                                        |
| California Status                 | Lawful for sale in California                                                             |
| Title 20 / 24 Status              | Lawful for sale                                                                           |
| California Prop 65                | Lead                                                                                      |
| RoHS Compliant                    | Yes                                                                                       |
| Additional Information            |                                                                                           |
| Warranty                          | 1-Year                                                                                    |