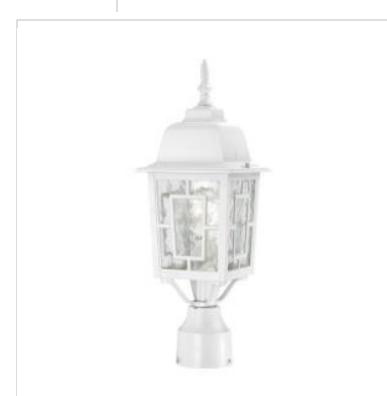

## NUVO 60-4927 BANYAN 1 LGT 17" OUTDOOR POST

## Notes

| General                   |                                                                                           |
|---------------------------|-------------------------------------------------------------------------------------------|
| Status                    | Active                                                                                    |
| Collection                | Banyan                                                                                    |
| Finish                    | White                                                                                     |
| Style                     | Transitional                                                                              |
| Number of Lamps           | 1                                                                                         |
| Height (in.)              | 17.25                                                                                     |
| Width (in.)               | 6.13                                                                                      |
| Length (in.)              | 6.13                                                                                      |
| Indoor or Outdoor Fixture | Outdoor                                                                                   |
| Specifications            |                                                                                           |
| Base                      | Medium                                                                                    |
| Bulb Type                 | Lamp Dependent                                                                            |
| Max Wattage               | 100W                                                                                      |
| Voltage                   | 120V                                                                                      |
| Bulb Included             | No                                                                                        |
| Dimmable                  | Lamp Dependent                                                                            |
| Dimming Note              | Dimming requirements and compatible<br>dimmers are dependent on the light bulb(s)<br>used |
| Glass Description         | Clear Water                                                                               |
| Weight (lb.)              | 16.26                                                                                     |
| Fixture Type              | Post Lantern                                                                              |
| Fixture Material          | Glass / Metal                                                                             |
| Dimensions                |                                                                                           |
| Fitter Size               | 3 in.                                                                                     |
| Compliance                |                                                                                           |
| Safety Listing            | cULus - Listed                                                                            |
| Location Rating           | Wet                                                                                       |
| Enorgy Stor               | No                                                                                        |