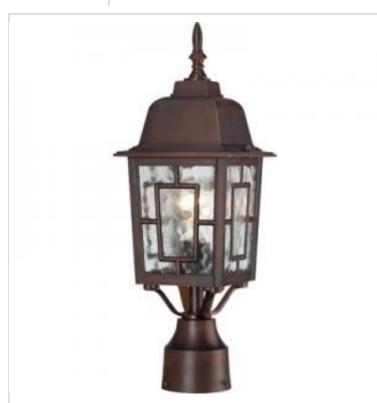

## SATCO NUVO

Project Name

Prepared By

NUVO 60-4928 BANYAN 1 LGT 17" OUTDOOR POST

Notes

| Status                    | Active                                                                                    |
|---------------------------|-------------------------------------------------------------------------------------------|
| Collection                | Banyan                                                                                    |
| Finish                    | Rustic Bronze                                                                             |
| Style                     | Transitional                                                                              |
| Number of Lamps           | 1                                                                                         |
| Height (in.)              | 17.25                                                                                     |
| Width (in.)               | 6.13                                                                                      |
| Length (in.)              | 6.13                                                                                      |
| Indoor or Outdoor Fixture | Outdoor                                                                                   |
| Specifications            |                                                                                           |
| Base                      | Medium                                                                                    |
| Bulb Type                 | Lamp Dependent                                                                            |
| Max Wattage               | 100W                                                                                      |
| Voltage                   | 120V                                                                                      |
| Bulb Included             | No                                                                                        |
| Dimmable                  | Lamp Dependent                                                                            |
| Dimming Note              | Dimming requirements and compatible<br>dimmers are dependent on the light bulb(s)<br>used |
| Glass Description         | Clear Water                                                                               |
| Weight (lb.)              | 16.26                                                                                     |
| Fixture Type              | Post Lantern                                                                              |
| Fixture Material          | Glass / Metal                                                                             |
| Dimensions                |                                                                                           |
| Fitter Size               | 3 in.                                                                                     |
| Compliance                |                                                                                           |
| Safety Listing            | cULus                                                                                     |
| Location Rating           | Wet                                                                                       |
| Energy Star               | Νο                                                                                        |
| DLC Approved              | No                                                                                        |
| California Status         | Lawful for sale in California                                                             |
| Title 20 / 24 Status      | Lawful for sale                                                                           |
| California Prop 65        | Lead                                                                                      |
| RoHS Compliant            | Yes                                                                                       |