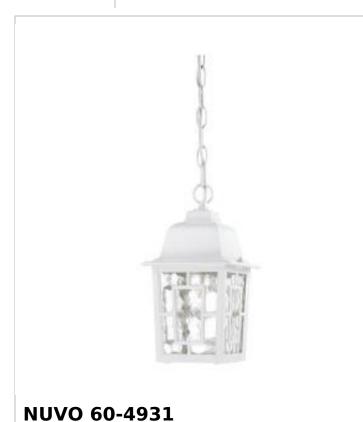

## SATCO NUVO

Project Name

ocation Prepared By

Notes

BANYAN 1 LGT OUTDOOR HANGING

ww1 05-07-2025 00:42:

| Status                    | Active       |
|---------------------------|--------------|
| Collection                | Banyan       |
| Finish                    | White        |
| Style                     | Transitional |
| Number of Lamps           | 1            |
| Height (in.)              | 10.75        |
| Width (in.)               | 6.13         |
| Length (in.)              | 6.13         |
| Indoor or Outdoor Fixture | Outdoor      |