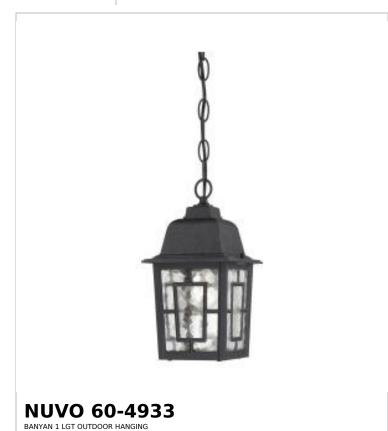

## SATCO NUVO

Project Name

cation Prepared By

Notes

ww101-29-2025 00:39:11

| Status                    | Active         |  |
|---------------------------|----------------|--|
| Collection                | Banyan         |  |
| Finish                    | Textured Black |  |
| Style                     | Transitional   |  |
| Number of Lamps           | 1              |  |
| Height (in.)              | 10.75          |  |
| Width (in.)               | 6.13           |  |
| Length (in.)              | 6.13           |  |
| Indoor or Outdoor Fixture | Outdoor        |  |

| Base              | Medium                                                                              |
|-------------------|-------------------------------------------------------------------------------------|
| Bulb Type         | Lamp Dependent                                                                      |
| Max Wattage       | 100W                                                                                |
| Voltage           | 120V                                                                                |
| Bulb Included     | No                                                                                  |
| Dimmable          | Lamp Dependent                                                                      |
| Dimming Note      | Dimming requirements and compatible dimmers are dependent on the light bulb(s) used |
| Glass Description | Clear Water                                                                         |
| Weight (lb.)      | 3.43                                                                                |
| Sloped Ceiling    | Yes                                                                                 |
| Fixture Type      | Hanging Lantern                                                                     |
| Fixture Material  | Glass / Metal                                                                       |

| Dimensions                          |        |
|-------------------------------------|--------|
| Back Plate or Canopy Height (in.)   | 0.98   |
| Back Plate or Canopy Diameter (in.) | 4.72   |
| Chain Length                        | 48 in. |