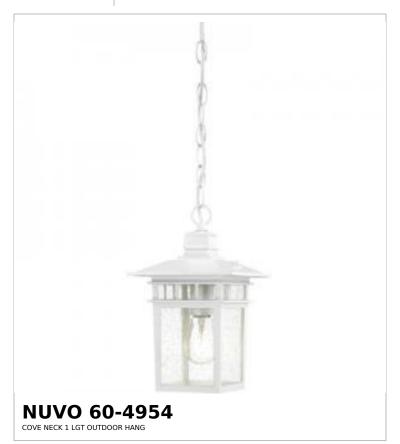

## SATCO NUVO

Project Name

ocation Prepared By

Notes

rw1 05-28-2025 22:10:

| General                   |              |
|---------------------------|--------------|
| Status                    | Active       |
| Collection                | Cove Neck    |
| Finish                    | White        |
| Style                     | Transitional |
| Number of Lamps           | 1            |
| Height (in.)              | 12           |
| Width (in.)               | 7            |
| Length (in.)              | 7            |
| Indoor or Outdoor Fixture | Outdoor      |

| Specifications    |                                                                                     |
|-------------------|-------------------------------------------------------------------------------------|
| Base              | Medium                                                                              |
| Bulb Type         | Lamp Dependent                                                                      |
| Max Wattage       | 100W                                                                                |
| Voltage           | 120V                                                                                |
| Bulb Included     | No                                                                                  |
| Dimmable          | Lamp Dependent                                                                      |
| Dimming Note      | Dimming requirements and compatible dimmers are dependent on the light bulb(s) used |
| Glass Description | Clear Seeded                                                                        |
| Weight (lb.)      | 3.25                                                                                |
| Sloped Ceiling    | Yes                                                                                 |
| Fixture Type      | Hanging Lantern                                                                     |
| Fixture Material  | Die-Cast Aluminum / Glass                                                           |

| Dimensions                          |        |
|-------------------------------------|--------|
| Back Plate or Canopy Height (in.)   | 1      |
| Back Plate or Canopy Diameter (in.) | 4.63   |
| Chain Length                        | 48 in. |