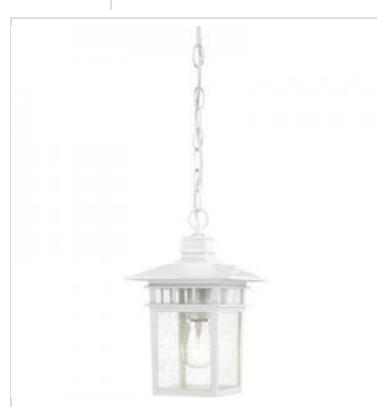

## NUVO 60-4954 COVE NECK 1 LGT OUTDOOR HANG

Notes

| General                             |                                                    |
|-------------------------------------|----------------------------------------------------|
| Status                              | Active                                             |
| Collection                          | Cove Neck                                          |
| Finish                              | White                                              |
| Style                               | Transitional                                       |
| Number of Lamps                     | 1                                                  |
| Height (in.)                        | 12                                                 |
| Width (in.)                         | 7                                                  |
| Length (in.)                        | 7                                                  |
| Indoor or Outdoor Fixture           | Outdoor                                            |
| Specifications                      |                                                    |
| Base                                | Medium                                             |
| Bulb Type                           | Lamp Dependent                                     |
| Max Wattage                         | 100W                                               |
| Voltage                             | 120V                                               |
| Bulb Included                       | No                                                 |
| Dimmable                            | Lamp Dependent                                     |
|                                     | Dimming requirements and compatible                |
| Dimming Note                        | dimmers are dependent on the light bulb(s)<br>used |
| Glass Description                   | Clear Seeded                                       |
| Weight (lb.)                        | 3.25                                               |
| Sloped Ceiling                      | Yes                                                |
| Fixture Type                        | Hanging Lantern                                    |
| Fixture Material                    | Die-Cast Aluminum / Glass                          |
| Dimensions                          |                                                    |
| Back Plate or Canopy Height (in.)   | 1                                                  |
| Back Plate or Canopy Diameter (in.) | 4.63                                               |
| Chain Length                        | 48 in.                                             |
| Compliance                          |                                                    |
| Safety Listing                      | cULus                                              |
| Location Rating                     | Damp                                               |
| UL Application                      | Ceiling                                            |
| Energy Star                         | No                                                 |
| DLC Approved                        | No                                                 |
| California Status                   | Lawful for sale in California                      |
| Title 20 / 24 Status                | Lawful for sale                                    |
| California Prop 65                  | Lead                                               |
| RoHS Compliant                      | Yes                                                |
| Additional Information              |                                                    |
| Includes                            | (1) 48 inch Chain; (1) 12 foot Wire                |
| Warranty                            | 1 Year Limited - Fixtures                          |
|                                     |                                                    |