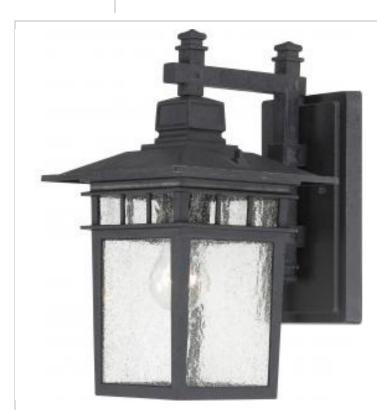

## SATCO' NUVO

Project Name

Prepared By

NUVO 60-4959 COVE NECK 1 LGT OUTDOOR WALL

Notes

| General                           |                                                                                           |
|-----------------------------------|-------------------------------------------------------------------------------------------|
| Status                            | Active                                                                                    |
| Collection                        | Cove Neck                                                                                 |
| Finish                            | Textured Black                                                                            |
| Style                             | Traditional                                                                               |
| Number of Lamps                   | 1                                                                                         |
| Height (in.)                      | 14                                                                                        |
| Width (in.)                       | 9                                                                                         |
| Extension (in.)                   | 11.5                                                                                      |
| Indoor or Outdoor Fixture         | Outdoor                                                                                   |
| Specifications                    |                                                                                           |
| Base                              | Medium                                                                                    |
| Bulb Type                         | Lamp Dependent                                                                            |
| Max Wattage                       | 100W                                                                                      |
| Voltage                           | 120V                                                                                      |
| Bulb Included                     | No                                                                                        |
| Dimmable                          | Lamp Dependent                                                                            |
| Dimming Note                      | Dimming requirements and compatible<br>dimmers are dependent on the light bulb(s)<br>used |
| Glass Description                 | Clear Seeded                                                                              |
| Weight (lb.)                      | 4.85                                                                                      |
| Fixture Type                      | Wall Lantern                                                                              |
| Fixture Material                  | Die-Cast Aluminum / Glass                                                                 |
| Dimensions                        |                                                                                           |
| Back Plate or Canopy Width (in.)  | 4.53                                                                                      |
| Back Plate or Canopy Height (in.) | 7.87                                                                                      |
| Top to Outlet                     | 6.25                                                                                      |
| Compliance                        |                                                                                           |
| Safety Listing                    | cULus                                                                                     |
| Location Rating                   | Wet                                                                                       |
| UL Application                    | Wall                                                                                      |
| ENERGY STAR                       | No                                                                                        |
| DLC Approved                      | No                                                                                        |
| ADA Compliant                     | No                                                                                        |
| California Status                 | Lawful for sale in California                                                             |
| Title 20 / 24 Status              | Lawful for sale                                                                           |
| California Prop 65                | Lead                                                                                      |
| RoHS Compliant                    | Yes                                                                                       |
| Additional Information            |                                                                                           |
|                                   |                                                                                           |