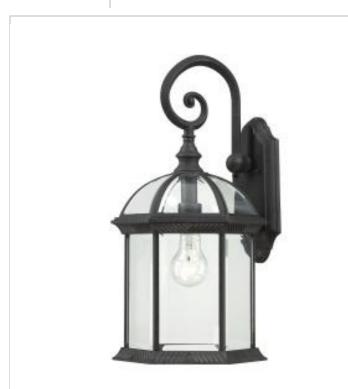

## NUVO 60-4966 BOXWOOD 1 LGT 19" OUTDOOR WALL

Notes

| General                           |                                                                                           |
|-----------------------------------|-------------------------------------------------------------------------------------------|
| Status                            | Active                                                                                    |
| Collection                        | Boxwood                                                                                   |
| Finish                            | Textured Black                                                                            |
| Style                             | Traditional                                                                               |
| Number of Lamps                   | 1                                                                                         |
| Height (in.)                      | 19                                                                                        |
| Width (in.)                       | 9.88                                                                                      |
| Extension (in.)                   | 9                                                                                         |
| Indoor or Outdoor Fixture         | Outdoor                                                                                   |
| Specifications                    |                                                                                           |
| Base                              | Medium                                                                                    |
| Bulb Type                         | Lamp Dependent                                                                            |
| Max Wattage                       | 100W                                                                                      |
| Voltage                           | 120V                                                                                      |
| Bulb Included                     | No                                                                                        |
| Dimmable                          | Lamp Dependent                                                                            |
| Dimming Note                      | Dimming requirements and compatible<br>dimmers are dependent on the light bulb(s)<br>used |
| Glass Description                 | Clear Beveled                                                                             |
| Weight (lb.)                      | 5.95                                                                                      |
| Fixture Type                      | Wall Lantern                                                                              |
| Fixture Material                  | Glass / Metal                                                                             |
| Dimensions                        |                                                                                           |
| Back Plate or Canopy Width (in.)  | 4.92                                                                                      |
| Back Plate or Canopy Height (in.) | 9.31                                                                                      |
| Top to Outlet                     | 7.25                                                                                      |
| Compliance                        |                                                                                           |
| Safety Listing                    | cULus                                                                                     |
| Location Rating                   | Wet                                                                                       |
| UL Application                    | Wall                                                                                      |
| Energy Star                       | No                                                                                        |
| DLC Approved                      | No                                                                                        |
| ADA Compliant                     | No                                                                                        |
| California Status                 | Lawful for sale in California                                                             |
| Title 20 / 24 Status              | Lawful for sale                                                                           |
| California Prop 65                | Lead                                                                                      |
| RoHS Compliant                    | Yes                                                                                       |
| Additional Information            |                                                                                           |
|                                   |                                                                                           |