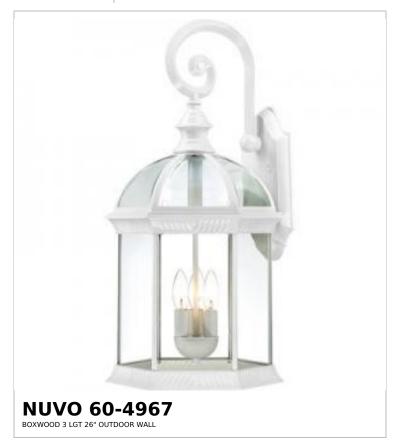

## SATCO NUVO

Project Name

ocation Prepared By

Notes

ww1 04-28-2025 01:38:2

| Status                    | Active      |
|---------------------------|-------------|
| Collection                | Boxwood     |
| Finish                    | White       |
| Style                     | Traditional |
| Number of Lamps           | 3           |
| Height (in.)              | 26.25       |
| Width (in.)               | 13          |
| Extension (in.)           | 12.5        |
| Indoor or Outdoor Fixture | Outdoor     |

| Specifications    |                                                                                     |
|-------------------|-------------------------------------------------------------------------------------|
| Base              | Candelabra                                                                          |
| Bulb Type         | Lamp Dependent                                                                      |
| Max Wattage       | 60W                                                                                 |
| Voltage           | 120V                                                                                |
| Bulb Included     | No                                                                                  |
| Dimmable          | Lamp Dependent                                                                      |
| Dimming Note      | Dimming requirements and compatible dimmers are dependent on the light bulb(s) used |
| Glass Description | Clear Beveled                                                                       |
| Weight (lb.)      | 11.03                                                                               |
| Fixture Type      | Wall Lantern                                                                        |
| Fixture Material  | Glass / Metal                                                                       |

| Dimensions                        |       |  |
|-----------------------------------|-------|--|
| Back Plate or Canopy Width (in.)  | 6.18  |  |
| Back Plate or Canopy Height (in.) | 11.54 |  |
| Top to Outlet                     | 11    |  |