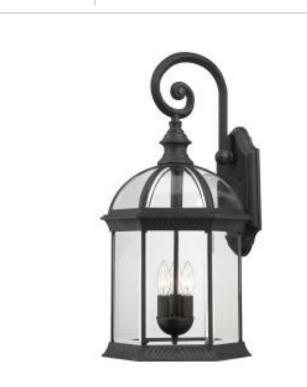

## NUVO 60-4969

BOXWOOD 3 LGT 26" OUTDOOR WALL

Notes

| General                           |                                                                                           |
|-----------------------------------|-------------------------------------------------------------------------------------------|
| Status                            | Active                                                                                    |
| Collection                        | Boxwood                                                                                   |
| Finish                            | Textured Black                                                                            |
| Style                             | Traditional                                                                               |
| Number of Lamps                   | 3                                                                                         |
| Height (in.)                      | 26.25                                                                                     |
| Width (in.)                       | 13                                                                                        |
| Extension (in.)                   | 12.5                                                                                      |
| Indoor or Outdoor Fixture         | Outdoor                                                                                   |
| Specifications                    |                                                                                           |
| Base                              | Candelabra                                                                                |
| Bulb Type                         | Lamp Dependent                                                                            |
| Max Wattage                       | 60W                                                                                       |
| Voltage                           | 120V                                                                                      |
| Bulb Included                     | No                                                                                        |
| Dimmable                          | Lamp Dependent                                                                            |
| Dimming Note                      | Dimming requirements and compatible<br>dimmers are dependent on the light bulb(s)<br>used |
| Glass Description                 | Clear Beveled                                                                             |
| Weight (lb.)                      | 11.03                                                                                     |
| Fixture Type                      | Wall Lantern                                                                              |
| Fixture Material                  | Glass / Metal                                                                             |
| Dimensions                        |                                                                                           |
| Back Plate or Canopy Width (in.)  | 6.18                                                                                      |
| Back Plate or Canopy Height (in.) | 11.54                                                                                     |
| Top to Outlet                     | 11                                                                                        |
| Compliance                        |                                                                                           |
| Safety Listing                    | cULus                                                                                     |
| Location Rating                   | Wet                                                                                       |
| UL Application                    | Wall                                                                                      |
| ENERGY STAR                       | No                                                                                        |
| DLC Approved                      | No                                                                                        |
| ADA Compliant                     | No                                                                                        |
| California Status                 | Lawful for sale in California                                                             |
| Title 20 / 24 Status              | Lawful for sale                                                                           |
| California Prop 65                | Lead                                                                                      |
| RoHS Compliant                    | Yes                                                                                       |
| Additional Information            |                                                                                           |
| Warranty                          | 1-Year                                                                                    |