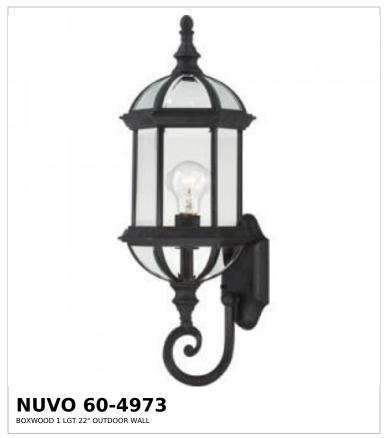

## SATCO NUVO

Project Name

ocation Prepared By

Notes

ww105-12-2025 02:41:

| Status                    | Active         |  |
|---------------------------|----------------|--|
| Collection                | Boxwood        |  |
| Finish                    | Textured Black |  |
| Style                     | Traditional    |  |
| Number of Lamps           | 1              |  |
| Height (in.)              | 22             |  |
| Width (in.)               | 8              |  |
| Extension (in.)           | 7.88           |  |
| Indoor or Outdoor Fixture | Outdoor        |  |