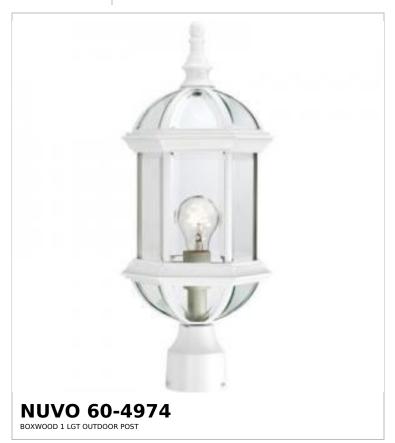

## SATCO NUVO

Project Name

ocation Prepared By

Notes

www] 02-12-2025 00:05

| General                   |             |
|---------------------------|-------------|
| Status                    | Active      |
| Collection                | Boxwood     |
| Finish                    | White       |
| Style                     | Traditional |
| Number of Lamps           | 1           |
| Height (in.)              | 19.25       |
| Width (in.)               | 8           |
| Indoor or Outdoor Fixture | Outdoor     |

| Base              | Medium                                                                             |
|-------------------|------------------------------------------------------------------------------------|
| Bulb Type         | Lamp Dependent                                                                     |
| Max Wattage       | 100W                                                                               |
| Voltage           | 120V                                                                               |
| Bulb Included     | No                                                                                 |
| Dimmable          | Lamp Dependent                                                                     |
| Dimming Note      | Dimming requirements and compatible dimmers are dependent on the light bulb(s used |
| Glass Description | Clear Beveled                                                                      |
| Weight (lb.)      | 4.3                                                                                |
| Fixture Type      | Post Lantern                                                                       |
| Fixture Material  | Glass / Metal                                                                      |