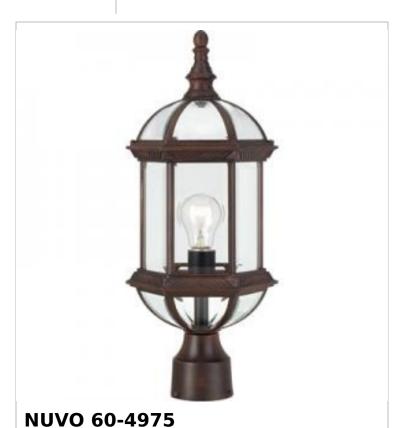

## SATCO' NUVO

Project Name

Prepared By

General Status Active Collection Boxwood Finish Rustic Bronze Traditional Style Number of Lamps 1 Height (in.) 19.25 Width (in.) 8 Indoor or Outdoor Fixture Outdoor Specifications Base Medium Bulb Type Lamp Dependent Max Wattage 100W Voltage 120V Bulb Included No Dimmable Lamp Dependent Dimming requirements and compatible Dimming Note dimmers are dependent on the light bulb(s) used Glass Description Clear Beveled Weight (lb.) 4.3 Post Lantern Fixture Type Fixture Material Glass / Metal Dimensions Fitter Size 3 in. Compliance Safety Listing cULus Location Rating Wet ENERGY STAR No DLC Approved No California Status Lawful for sale in California Title 20 / 24 Status Lawful for sale

BOXWOOD 1 LGT OUTDOOR POST