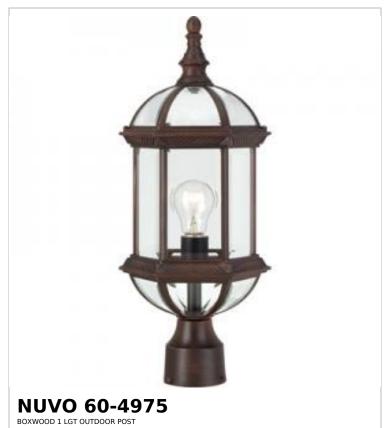

## SATCO NUVO

Project Name

ocation Prepared By

Notes

vww] 05-12-2025 02:41:

| General                   |               |  |
|---------------------------|---------------|--|
| Status                    | Active        |  |
| Collection                | Boxwood       |  |
| Finish                    | Rustic Bronze |  |
| Style                     | Traditional   |  |
| Number of Lamps           | 1             |  |
| Height (in.)              | 19.25         |  |
| Width (in.)               | 8             |  |
| Indoor or Outdoor Fixture | Outdoor       |  |