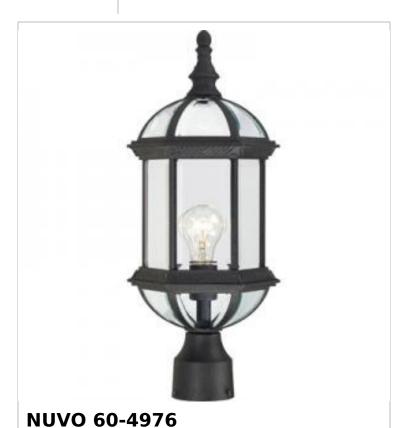

## SATCO NUVO

Project Name

Prepared By

General Status Active Collection Boxwood Finish Textured Black Traditional Style Number of Lamps 1 Height (in.) 19.25 Width (in.) 8 Indoor or Outdoor Fixture Outdoor Specifications Base Medium Bulb Type Lamp Dependent Max Wattage 100W Voltage 120V Bulb Included No Dimmable Lamp Dependent Dimming requirements and compatible Dimming Note dimmers are dependent on the light bulb(s) used Glass Description Clear Beveled Weight (lb.) 4.3 Post Lantern Fixture Type Fixture Material Glass / Metal Dimensions Fitter Size 3 in. Compliance Safety Listing cULus Location Rating Wet ENERGY STAR No DLC Approved No California Status Lawful for sale in California Title 20 / 24 Status Lawful for sale