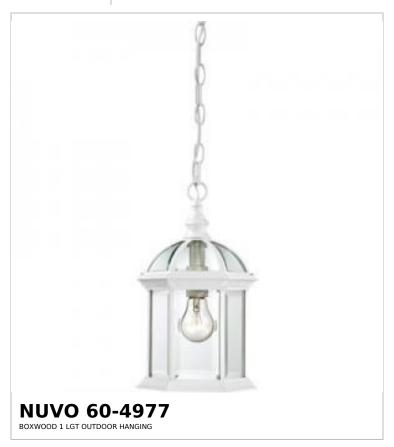

## SATCO NUVO

Project Name

ocation Prepared By

Notes

rw1 01-29-2025 00:38

| Status                    | Active      |
|---------------------------|-------------|
| Collection                | Boxwood     |
| Finish                    | White       |
| Style                     | Traditional |
| Number of Lamps           | 1           |
| Height (in.)              | 13.75       |
| Width (in.)               | 8           |
| Indoor or Outdoor Fixture | Outdoor     |