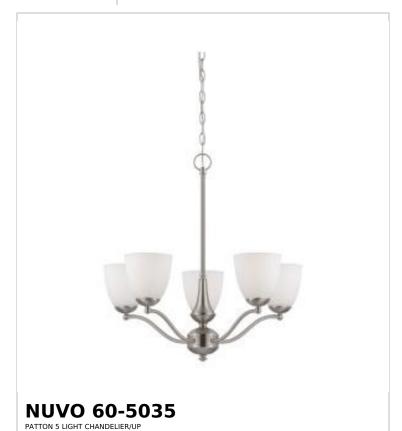

## SATCO NUVO

Project Name

ocation Prepared By

Notes

rw] 05-21-2025 00:0

| General                   |                |  |
|---------------------------|----------------|--|
| Status                    | Active         |  |
| Collection                | Patton         |  |
| Finish                    | Brushed Nickel |  |
| Style                     | Transitional   |  |
| Number of Lamps           | 5              |  |
| Height (in.)              | 20             |  |
| Width (in.)               | 25             |  |
| Indoor or Outdoor Fixture | Indoor         |  |

| Base              | Medium                                                                             |
|-------------------|------------------------------------------------------------------------------------|
| Bulb Type         | Lamp Dependent                                                                     |
| Max Wattage       | 60W                                                                                |
| Voltage           | 120V                                                                               |
| Bulb Included     | No                                                                                 |
| Dimmable          | Lamp Dependent                                                                     |
| Dimming Note      | Dimming requirements and compatible dimmers are dependent on the light bulb(s used |
| Glass Description | Frost                                                                              |
| Weight (lb.)      | 15.91                                                                              |
| Sloped Ceiling    | Yes                                                                                |
| Fixture Type      | Chandelier                                                                         |
| Fixture Material  | Glass / Metal                                                                      |