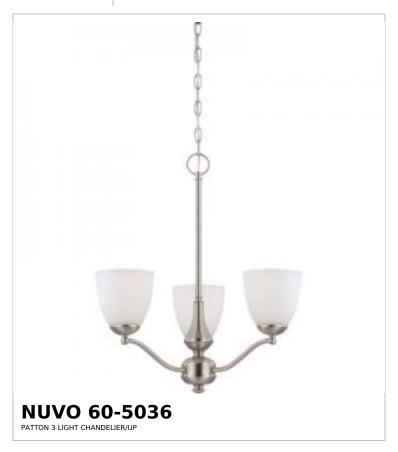

## SATCO NUVO

Project Name

ocation Prepared By

Notes

rw] 03-31-2025 00:3

| General                   |                |  |
|---------------------------|----------------|--|
| Status                    | Active         |  |
| Collection                | Patton         |  |
| Finish                    | Brushed Nickel |  |
| Style                     | Transitional   |  |
| Number of Lamps           | 3              |  |
| Height (in.)              | 23             |  |
| Width (in.)               | 21             |  |
| Indoor or Outdoor Fixture | Indoor         |  |

| Base              | Medium                                                                             |
|-------------------|------------------------------------------------------------------------------------|
| Bulb Type         | Lamp Dependent                                                                     |
| Max Wattage       | 60W                                                                                |
| Voltage           | 120V                                                                               |
| Bulb Included     | No                                                                                 |
| Dimmable          | Lamp Dependent                                                                     |
| Dimming Note      | Dimming requirements and compatible dimmers are dependent on the light bulb(s used |
| Glass Description | Frost                                                                              |
| Weight (lb.)      | 9.75                                                                               |
| Sloped Ceiling    | Yes                                                                                |
| Fixture Type      | Chandelier                                                                         |
| Fixture Material  | Glass / Metal                                                                      |

| Dimensions                          |        |
|-------------------------------------|--------|
| Back Plate or Canopy Height (in.)   | 1.25   |
| Back Plate or Canopy Diameter (in.) | 5      |
| Chain Length                        | 48 in. |