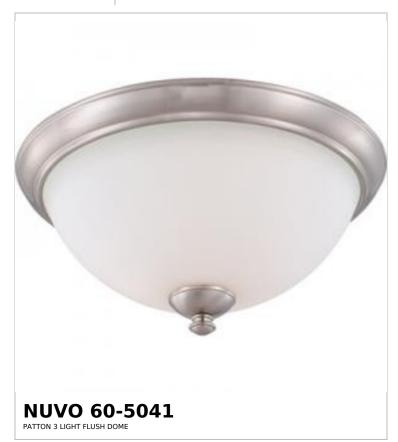

## SATCO NUVO

Project Name

ocation Prepared By

Notes

www1 01-29-2025 00:38:4

| General                   |                |  |
|---------------------------|----------------|--|
| Status                    | Active         |  |
| Collection                | Patton         |  |
| Finish                    | Brushed Nickel |  |
| Style                     | Transitional   |  |
| Number of Lamps           | 3              |  |
| Height (in.)              | 7.75           |  |
| Width (in.)               | 15.75          |  |
| Indoor or Outdoor Fixture | Indoor         |  |