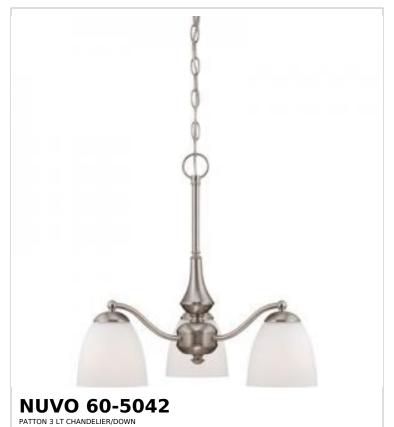

## SATCO NUVO

Project Name

ocation Prepared By

Notes

vw1 04-02-2025 00:3

| General                   |                |  |
|---------------------------|----------------|--|
| Status                    | Active         |  |
| Collection                | Patton         |  |
| Finish                    | Brushed Nickel |  |
| Style                     | Transitional   |  |
| Number of Lamps           | 3              |  |
| Height (in.)              | 19             |  |
| Width (in.)               | 21             |  |
| Indoor or Outdoor Fixture | Indoor         |  |

| Base              | Medium                                                                             |
|-------------------|------------------------------------------------------------------------------------|
| Bulb Type         | Lamp Dependent                                                                     |
| Max Wattage       | 60W                                                                                |
| Voltage           | 120V                                                                               |
| Bulb Included     | No                                                                                 |
| Dimmable          | Lamp Dependent                                                                     |
| Dimming Note      | Dimming requirements and compatible dimmers are dependent on the light bulb(s used |
| Glass Description | Frost                                                                              |
| Weight (lb.)      | 9.8                                                                                |
| Sloped Ceiling    | Yes                                                                                |
| Fixture Type      | Chandelier                                                                         |
| Fixture Material  | Glass / Metal                                                                      |

| Dimensions                          |        |
|-------------------------------------|--------|
| Back Plate or Canopy Height (in.)   | 1.25   |
| Back Plate or Canopy Diameter (in.) | 5      |
| Chain Length                        | 48 in. |