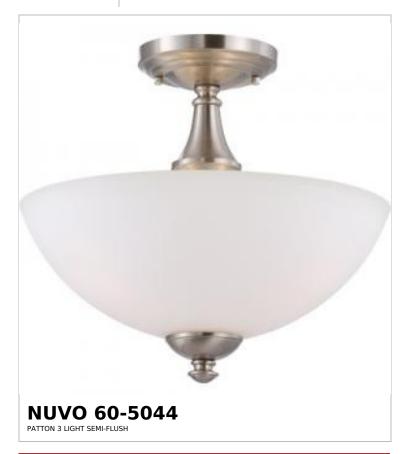

## SATCO NUVO

Project Name

ocation

Prepared By

Notes

ive] 05/20/2025 06:03:

| General                   |                |  |
|---------------------------|----------------|--|
| Status                    | Active         |  |
| Collection                | Patton         |  |
| Finish                    | Brushed Nickel |  |
| Style                     | Transitional   |  |
| Number of Lamps           | 3              |  |
| Height (in.)              | 11             |  |
| Width (in.)               | 13             |  |
| Indoor or Outdoor Fixture | Indoor         |  |

| Specifications    |                                                                                     |
|-------------------|-------------------------------------------------------------------------------------|
| Base              | Medium                                                                              |
| Bulb Type         | Lamp Dependent                                                                      |
| Max Wattage       | 60W                                                                                 |
| Voltage           | 120V                                                                                |
| Bulb Included     | No                                                                                  |
| Dimmable          | Lamp Dependent                                                                      |
| Dimming Note      | Dimming requirements and compatible dimmers are dependent on the light bulb(s) used |
| Glass Description | Frost                                                                               |
| Weight (lb.)      | 7.23                                                                                |
| Sloped Ceiling    | Yes with Pendant Conv Kit                                                           |
| Fixture Type      | Semi Flush                                                                          |
| Fixture Material  | Steel                                                                               |