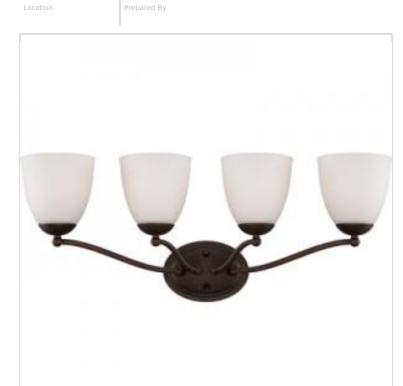

## NUVO 60-5134

PATTON 4 LIGHT VANITY

## Notes

| Active                                                                                    |
|-------------------------------------------------------------------------------------------|
| Patton                                                                                    |
| Prairie Bronze                                                                            |
| Transitional                                                                              |
| 4                                                                                         |
| 11                                                                                        |
| 28                                                                                        |
| 7.5                                                                                       |
| Indoor                                                                                    |
|                                                                                           |
| Medium                                                                                    |
| Lamp Dependent                                                                            |
| 100W                                                                                      |
| 120V                                                                                      |
| No                                                                                        |
| Lamp Dependent                                                                            |
| Dimming requirements and compatible<br>dimmers are dependent on the light bulb(s)<br>used |
| Frost                                                                                     |
| 8.94                                                                                      |
| Universal                                                                                 |
| Vanity                                                                                    |
| Glass / Metal                                                                             |
|                                                                                           |
| 6.75                                                                                      |
| 4.75                                                                                      |
|                                                                                           |
| cETLus - Listed                                                                           |
| Damp                                                                                      |
| Wall - Up or Down                                                                         |
| No                                                                                        |
| No                                                                                        |
| No                                                                                        |
| Lawful for sale in California                                                             |
| Lawful for sale                                                                           |
| Lood                                                                                      |
| Lead                                                                                      |
|                                                                                           |