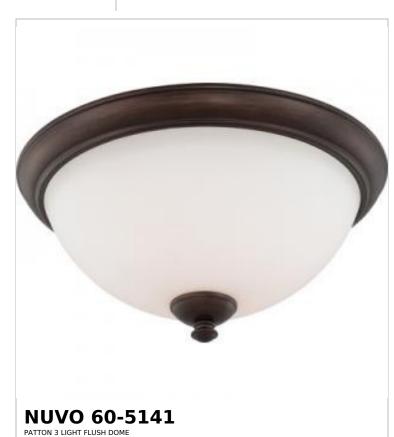

## SATCO NUVO

Project Name

Location

Prepared By

General Status Active Collection Patton Finish Prairie Bronze Transitional Style Number of Lamps 3 Height (in.) 7.75 Width (in.) 15.75 Indoor or Outdoor Fixture Indoor Specifications Base Medium Bulb Type Lamp Dependent Max Wattage 60W Voltage 120V Bulb Included No Dimmable Lamp Dependent Dimming requirements and compatible Dimming Note dimmers are dependent on the light bulb(s) used Glass Description Frost Weight (lb.) 7.63 Sloped Ceiling Yes Fixture Type Flush Mount Fixture Material Steel Compliance Safety Listing cETLus - Listed Location Rating Damp Ceiling **UL** Application Energy Star No DLC Approved No California Status Lawful for sale in California Title 20 / 24 Status Lawful for sale California Prop 65 Lead **RoHS** Compliant Yes