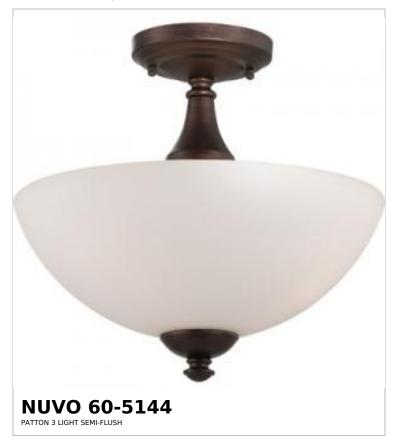

## SATCO NUVO

Project Name

ocation

Prepared By

Notes

ww1 05-19-2025 00:36:2

| General                   |                |  |
|---------------------------|----------------|--|
| Status                    | Active         |  |
| Collection                | Patton         |  |
| Finish                    | Prairie Bronze |  |
| Style                     | Transitional   |  |
| Number of Lamps           | 3              |  |
| Height (in.)              | 11             |  |
| Width (in.)               | 13             |  |
| Indoor or Outdoor Fixture | Indoor         |  |