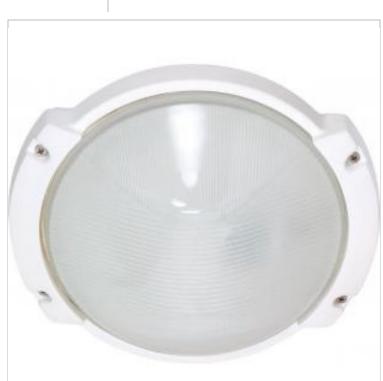

## SATCO NUVO

Project Name

Prepared By

**NUVO 60-516** 1 LT 11" OBLONG BULK HEAD FIXT

Notes

| General                           |                                                                                           |
|-----------------------------------|-------------------------------------------------------------------------------------------|
| Status                            | Active                                                                                    |
| Finish                            | Semi Gloss White                                                                          |
| Style                             | Bulk Head                                                                                 |
| Number of Lamps                   | 1                                                                                         |
| Height (in.)                      | 10.5                                                                                      |
| Width (in.)                       | 9.13                                                                                      |
| Extension (in.)                   | 4.5                                                                                       |
| Indoor or Outdoor Fixture         | Outdoor                                                                                   |
| Specifications                    |                                                                                           |
|                                   |                                                                                           |
| Base                              | Medium                                                                                    |
| Bulb Type                         | Lamp Dependent                                                                            |
| Max Wattage                       | 60W                                                                                       |
| Voltage                           | 120V                                                                                      |
| Bulb Included                     | No                                                                                        |
| Dimmable                          | Lamp Dependent                                                                            |
| Dimming Note                      | Dimming requirements and compatible<br>dimmers are dependent on the light bulb(s)<br>used |
| Glass Description                 | Frosted White                                                                             |
| Weight (lb.)                      | 5.64                                                                                      |
| Fixture Shape                     | Round                                                                                     |
| Fixture Type                      | Bulk Head                                                                                 |
| Fixture Material                  | Aluminum                                                                                  |
| Dimensions                        |                                                                                           |
| Back Plate or Canopy Width (in.)  | 10.5                                                                                      |
| Back Plate or Canopy Height (in.) | 9.13                                                                                      |
| Top to Outlet                     | 4.5                                                                                       |
| Compliance                        |                                                                                           |
| Safety Listing                    | cULus                                                                                     |
| Location Rating                   | Wet                                                                                       |
| UL Application                    | Wall                                                                                      |
| Energy Star                       | No                                                                                        |
| DLC Approved                      | No                                                                                        |
| ADA Compliant                     | No                                                                                        |
| California Status                 | Lawful for sale in California                                                             |
| Title 20 / 24 Status              | Lawful for sale                                                                           |
| California Prop 65                | Lead                                                                                      |
| RoHS Compliant                    | Yes                                                                                       |
|                                   |                                                                                           |
| Additional Information            |                                                                                           |
|                                   |                                                                                           |